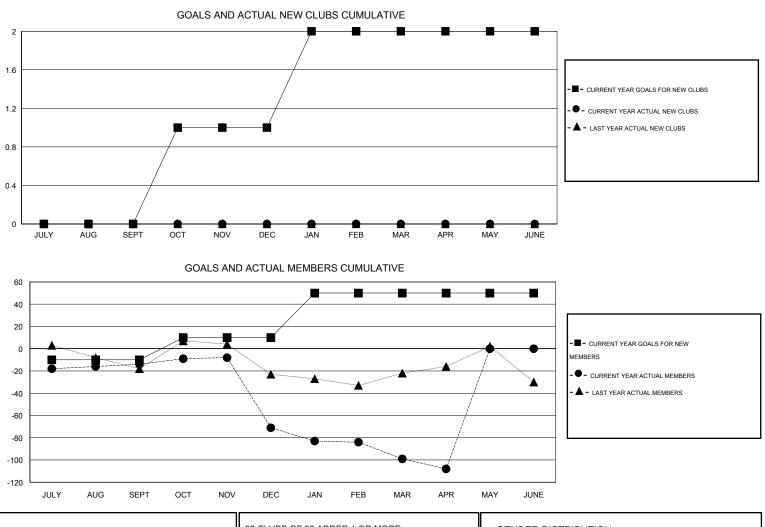

## HAL GRIFFIN GMT:

S  $\mathsf{GMT} \; \mathsf{CA} \; 1$ Clubs Members RESULTS FOR 2015-2016 RESULTS FOR 2015-2016 NEW CLUB NEW CLUBS DROPPED NET NEW MEMBER CHARTER AND DROPPED NET QUARTER QUARTER GOAL CLUBS GAIN/LOSS GOAL NEW MEMBERS MEMBERS GAIN/LOSS ADDED 0 0 0 0 -10 46 60 -14 JULY/AUG/SEPT JULY/AUG/SEPT 0 20 46 103 -57 1 1 -1 OCT/NOV/DEC OCT/NOV/DEC 0 40 57 85 -28 1 1 -1 JAN/FEB/MAR JAN/FEB/MAR 0 0 2 -2 0 7 16 -9 APR/MAY/JUNE APR/MAY/JUNE